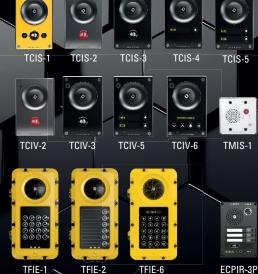

VINGTOR 🔶 STENTOFON

IC-EDGE<sup>™</sup> Devices

**Turbine Series** 

#### **Desktop Series**

#### **Integration Kits**

ELSII-10H ELSIR-10C

TCIS-6

•

TMIS-2

Stay tuned with our intelligent communication innovation story at www.ic-edge.com

CIS SecureSuite

Zenitel - the leading provider of **Intelligent Communication** solutions that allow you to **hear**, **be hear**d and **be understood** 