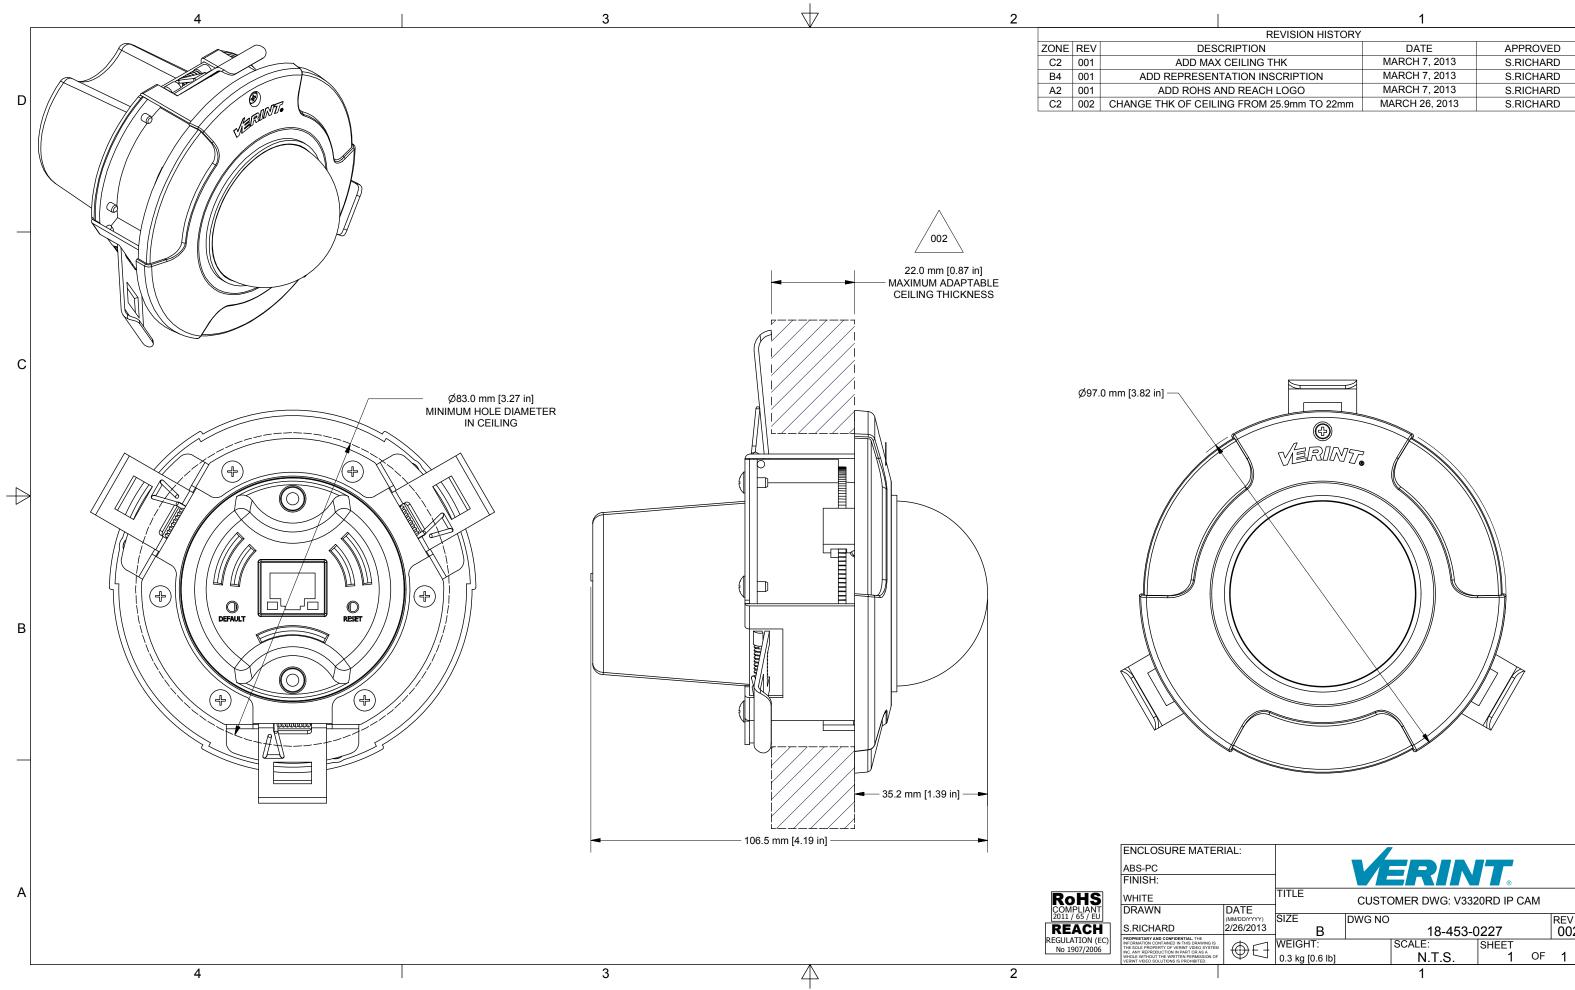

|                       |                  | I              |           |   |  |  |
|-----------------------|------------------|----------------|-----------|---|--|--|
| REVISIO               | REVISION HISTORY |                |           |   |  |  |
| DESCRIPTION           |                  | DATE           | APPROVED  |   |  |  |
| D MAX CEILING THK     |                  | MARCH 7, 2013  | S.RICHARD |   |  |  |
| RESENTATION INSCRIPTI | ON               | MARCH 7, 2013  | S.RICHARD |   |  |  |
| OHS AND REACH LOGO    |                  | MARCH 7, 2013  | S.RICHARD | _ |  |  |
| CEILING FROM 25.9mm   | TO 22mm          | MARCH 26, 2013 | S.RICHARD | D |  |  |
|                       |                  |                |           |   |  |  |

| MATE                                                                                | RIAL:     |                            | V                            | <b>ERIN</b>      |            |    |     |   |
|-------------------------------------------------------------------------------------|-----------|----------------------------|------------------------------|------------------|------------|----|-----|---|
|                                                                                     |           |                            | CUSTOMER DWG: V3320RD IP CAM |                  |            |    |     | А |
|                                                                                     | 2/26/2013 | В                          |                              | 18-453-0         | )227       |    | 002 |   |
| AL. THE<br>IS DRAWING IS<br>VIDEO SYSTEM<br>T OR AS A<br>PERMISSION OF<br>DHIBITED. |           | WEIGHT:<br>0.3 kg [0.6 lb] | 1                            | SCALE:<br>N.T.S. | SHEET<br>1 | OF | 1   |   |
|                                                                                     |           |                            |                              | 1                |            |    |     | - |