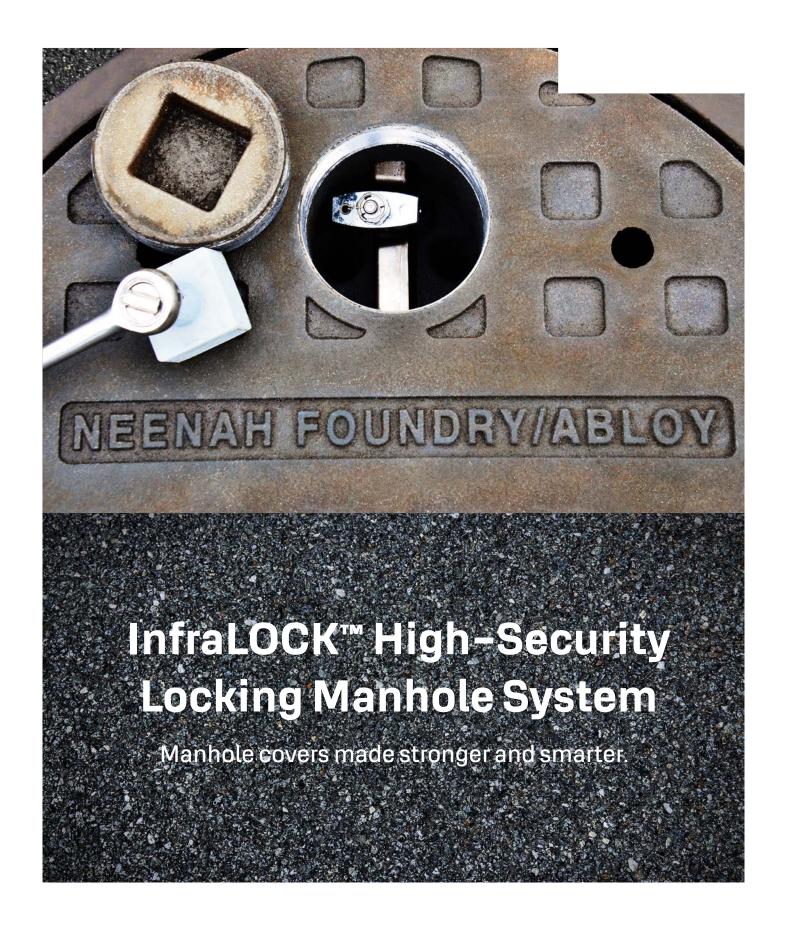

The InfraLOCK™ is a high-security locking system that brings together a Neenah Foundry cast iron manhole solution and an ABLOY PLM340 Super Weather Proof (SWP) padlock. The cover is furnished with a cast iron plug that conceals the weather-resistant padlock housing.

When unlocked, the hardened steel constructed padlock swings to the side – and by design – cannot be removed from the

housing. A pullback on a cast iron bar releases the locking mechanism and allows the cover to be removed.

InfraLOCK operates just like a normal manhole cover. It has no ancillary parts to be assembled and can be retrofit into existing frames without demolition. The housing can be fitted to virtually any standard manhole cover. This is an improvement from costly under lid disc systems on the market that require lock bars and extra hardware to work properly.