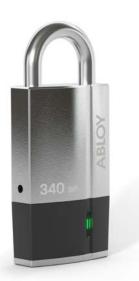

The InfraLOCK™ is a high-security locking system that brings together a Neenah Foundry cast iron manhole solution and an ABLOY PLM340 Super Weather Proof (SWP) padlock. The cover is furnished with a cast iron plug that conceals the weather-resistant padlock housing.

#### **ABLOY® SUPER WEATHER PROOF (SWP)**

The pick-resistant and bump-proof rotating disc cylinder lock is the central feature of all ABLOY keyed locks. The InfraLOCK's PLM340 is also Super Weather Proof, a necessary feature when most manholes are exposed to the elements all year long.