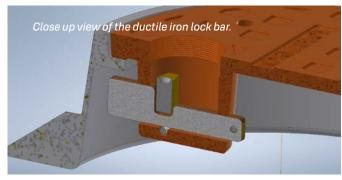

When unlocked, the hardened steel constructed padlock swings to the side – and by design – cannot be removed from the

housing. A pullback on a cast iron bar releases the locking mechanism and allows the cover to be removed.

InfraLOCK operates just like a normal manhole cover. It has no ancillary parts to be assembled and can be retrofit into existing frames without demolition. The housing can be fitted to virtually any standard manhole cover. This is an improvement from costly under lid disc systems on the market that require lock bars and extra hardware to work properly.