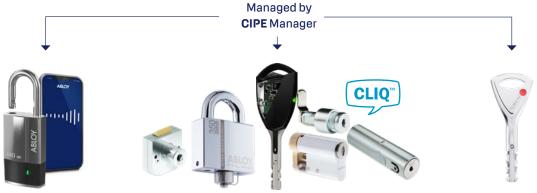

## Control access from anywhere with ABLOY access control solutions

This is your Digital Bridge to total access control, from mechanical solutions to electromechanical and more:

Keyless solution
ABLOY® BEAT
SEOS

- An IP68-rated weatherproof Bluetooth padlock
- · A novel, encrypted digital key controlled with mobile app and the CIPE Manager interface
- Get high-security access control without a physical key

### Electromechanical solution PROTEC2 CLIQ

- Control authorized timed access for staff and contractors remotely
- · Gain operational efficiency in key collection
- · Battery in key, no recharge needed
- · Produce full audit trail reports easily
- · Delete lost keys
- · Integration with a permit to work
- · 100% control of all keys 100% of the time
- · Controlled through CIPE Manager

### Mechanical solution ABLOY® PROTEC2

- Different products can be keyed in the same master system
- · 1.97 billion different key combinations
- Durable with a smooth and reliable functionality
- Can be combined with Cliq for more security and flexibility