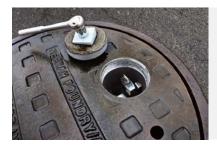

The InfraLOCK™ is a high-security locking system that brings together a Neenah Foundry cast iron manhole solution and an ABLOY PLM340 Super Weather Proof (SWP) padlock. The cover is furnished with a cast iron plug that conceals the weather-resistant padlock housing.

When unlocked, the hardened steel constructed padlock swings to the side – and by design – cannot be removed from the

housing. A pullback on a cast iron bar releases the locking mechanism and allows the cover to be removed.

InfraLOCK operates just like a normal manhole cover. It has no ancillary parts to be assembled and can be retrofit into existing frames without demolition. The housing can be fitted to virtually any standard manhole cover. This is an improvement from costly under lid disc systems on the market that require lock bars and extra hardware to work properly.