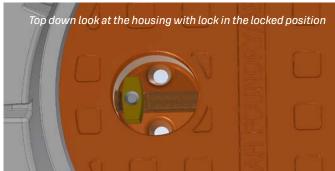

The InfraLOCK™ is a high-security locking system that brings together a Neenah Foundry cast iron manhole solution and an ABLOY PLM340 Super Weather Proof (SWP) padlock. The cover is furnished with a cast iron plug that conceals the weather-resistant padlock housing.

When unlocked, the hardened steel constructed padlock swings to the side – and by design – cannot be removed from the

housing. A pullback on a cast iron bar releases the locking mechanism and allows the cover to be removed.