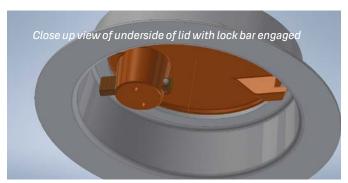

When unlocked, the hardened steel constructed padlock swings to the side – and by design – cannot be removed from the

housing. A pullback on a cast iron bar releases the locking mechanism and allows the cover to be removed.

InfraLOCK operates just like a normal manhole cover. It has no ancillary parts to be assembled and can be retrofit into existing frames without demolition. The housing can be fitted to virtually any standard manhole cover. This is an improvement from costly under lid disc systems on the market that require lock bars and extra hardware to work properly.