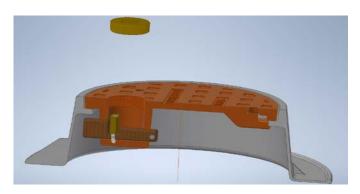

The InfraLOCK™ is a high-security locking system that brings together a Neenah Foundry cast iron manhole solution and an ABLOY PLM340 Super Weather Proof (SWP) padlock. The cover is furnished with a cast iron plug that conceals the weather-resistant padlock housing.

When unlocked, the hardened steel constructed padlock swings to the side – and by design – cannot be removed from the

housing. A pullback on a cast iron bar releases the locking mechanism and allows the cover to be removed.