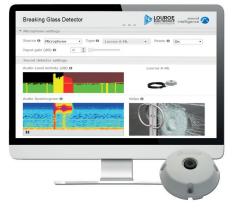

### BREAKING GLASS DETECTOR

The Glass Break Detector software easily integrates into existing video systems, eliminating the need for additional devices. The detector is designed to classify the breakage of today's most commonly used glass including laminated, single or double plate, tempered and wired glass.