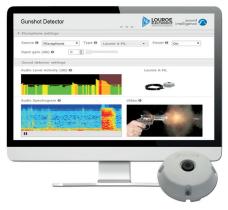

### GUNSHOT DETECTOR

#### **GUNSHOT DETECTOR**

The Gunshot Detector recognizes firearm discharge in different settings. Within seconds of a gunshot, the software accurately classifies and triggers an immediate notification. Security staff can then reduce the response time of personnel. This analytic can successfully detect most firearms including handguns, shotguns, rifles and automatic rifles.