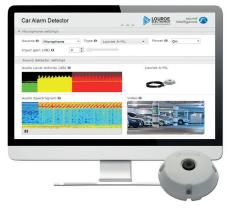

#### CAR ALARM DETECTOR

#### CAR ALARM DETECTOR

The Car Alarm Detector classifies the specific sound pattern produced in today's most common car alarms systems. The software can detect up to 300 feet away, making it ideal for any location with many cars such as a parking garage or car dealership.